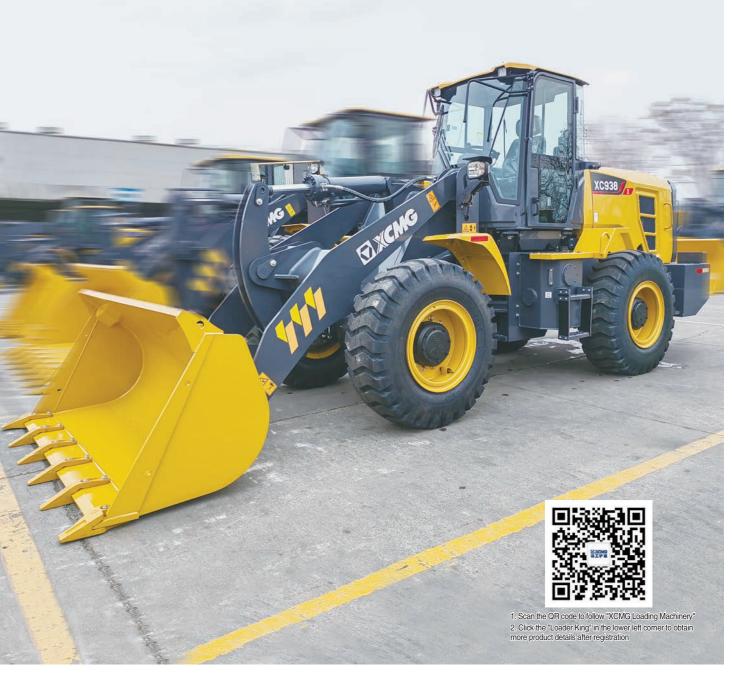

#### **OVERVIEW**

- XC938E wheel loader is a new generation of loader. XCMG makes full use of Group's international R&D platform to integrate global technology research and development resources to create international advanced and completely independent intellectual property rights. This model is powerful, rugged, energy efficient, safe and comfortable, and easy to maintain. It is the preferred production equipment for various construction projects plants and municipal construction.
- XC938E is equipped with EU Stage V/Tier 4 emission engine, ZF 4WG160 automatic transmission, XCMG wet axle, electro-hydraulic proportional load sensitive hydraulic system. The whole machine has significant advantages in terms of reliability, energy saving, high efficiency and comfort, and has reached the international advanced level.

### WHEELLOADER XC938E