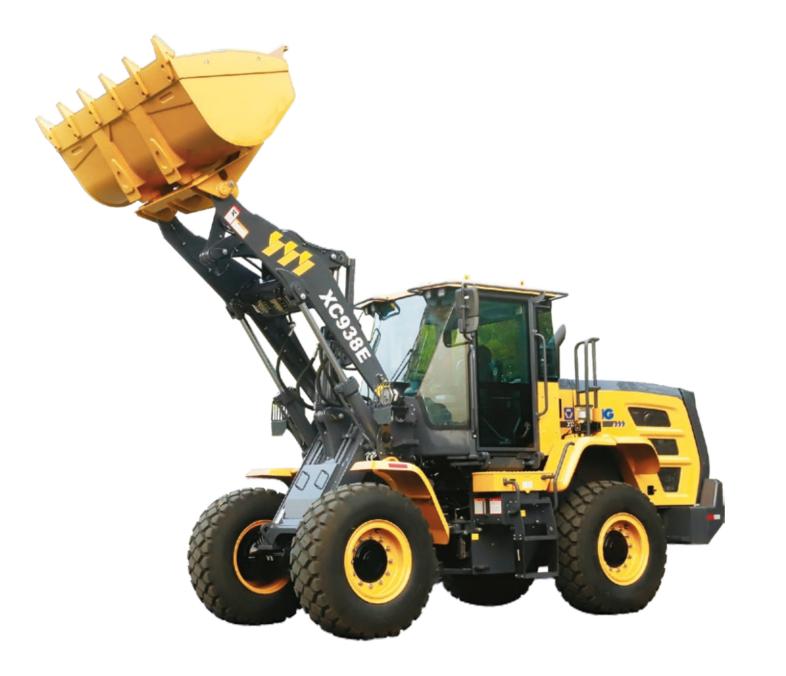

#### **OVERVIEW**

- XC938E wheel loader is a new generation of loader. XCMG makes full use of Group's international R&D platform to integrate global technology research and development resources to create international advanced and completely independent intellectual property rights. This model is powerful, rugged, energy efficient, safe and comfortable, and easy to maintain. It is the preferred production equipment for various construction projects plants and municipal construction.
- XC938E is equipped with EU Stage V/Tier 4 emission engine, ZF 4WG160 automatic transmission, XCMG wet axle, electro-hydraulic proportional load sensitive hydraulic system. The whole machine has significant advantages in terms of reliability, energy saving, high efficiency and comfort, and has reached the international advanced level.

#### Program Parameter Rated bucket capacity /m<sup>3</sup> 1.9 Rated working load /kg 3500 Operating weight /kg 13500±300 Dumping height /mm 2842 Dumping reach /mm 1024 Wheelbase /mm 3000 Track /mm 1930 Minimum ground clearance/mm 410 Overall length /mm 7705 Overall height /mm 3405 2482 Bucket width /mm Maximum breakout force/kN 130 95 Maximum traction force/kN 5086 Clearance Circle/radius (Center of Tire) /mm 4.5 Boom lifting time /S Total cycle time /S 8.9 B6.7 Model 99 Engine Rated power /KW 2200 Declared rotating speed/r/min 20.5R25 Tire Forward/Reverse 1 8/8 Forward/Reverse 2 15/15 Drive Speed/Km/h Forward/Reverse 3 27/27 40 Forward4

#### **OUTLINE DIMENSIONS**