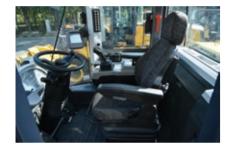

#### **Comfort Operation**

- Spacious and ergonomic cab with excellent visibility.
- > FOPS/ROPS cab with heat and air conditioning provides good air flow through multiple vents.
- > The cab is well seated and insulated to provide a dust proof environment.
- All switches are conveniently placed.
- Digital gauges monitor the machine vital functions.
- Suspension seat with lumbar support reduce operator fatigue.
- ▶ Integrated F-N-R electronic lever of shifting function for precise control, easy operation and high working efficiency.