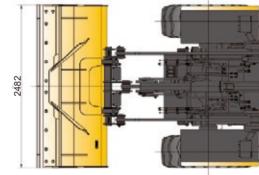

#### Program Parameter Rated bucket capacity /m<sup>3</sup> 1.9 Rated working load /kg 3500 Operating weight /kg 13500±300 Dumping height /mm 2842 Dumping reach /mm 1024 Wheelbase /mm 3000 Track /mm 1930 Minimum ground clearance/mm 410 Overall length /mm 7705 Overall height /mm 3405 2482 Bucket width /mm Maximum breakout force/kN 130 95 Maximum traction force/kN 5086 Clearance Circle/radius (Center of Tire) /mm 4.5 Boom lifting time /S Total cycle time /S 8.9 B6.7 Model 99 Engine Rated power /KW 2200 Declared rotating speed/r/min 20.5R25 Tire Forward/Reverse 1 8/8 Forward/Reverse 2 15/15 Drive Speed/Km/h Forward/Reverse 3 27/27 40 Forward4

#### **OUTLINE DIMENSIONS**