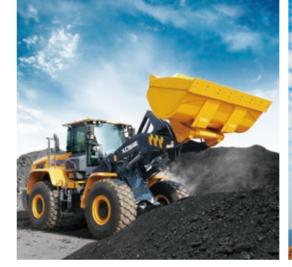

#### **OVERVIEW**

- XC938E wheel loader is a new generation of loader. XCMG makes full use of Group's international R&D platform to integrate global technology research and development resources to create international advanced and completely independent intellectual property rights. This model is powerful, rugged, energy efficient, safe and comfortable, and easy to maintain. It is the preferred production equipment for various construction projects plants and municipal construction.
- XC938E is equipped with EU Stage V/Tier 4 emission engine, ZF 4WG160 automatic transmission, XCMG wet axle, electro-hydraulic proportional load sensitive hydraulic system. The whole machine has significant advantages in terms of reliability, energy saving, high efficiency and comfort, and has reached the international advanced level.

### WHEEL LOADER XC938E