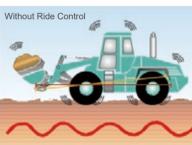

### **OPTIONAL CONFIGURATIONS**

20.5R25 radial tires ride control system emergency steering system low temperature start system automatic centered lube system closed rear fender machine protection in landfill lengthened boom various buckets (or customized) several attached tools