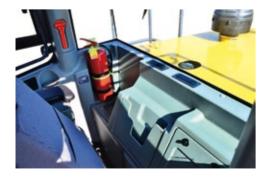

#### **High Safety Performance**

- Complying with standards of ISO 5006 operator vision field.
- Complying with standards of ISO 3449, ISO 3471, ISO 3164 ROPS/FOPS cabs.
- Complying with standard of ISO 2867, ISO 2860 ladders, passageway, operation platform and exit/ excess.
- Flame retardant material applied in cab interiors, extinguisher equipped.
- Complying with standards of ISO 10533 ISO 10570 lifting arm bracket and hinged lock devices.