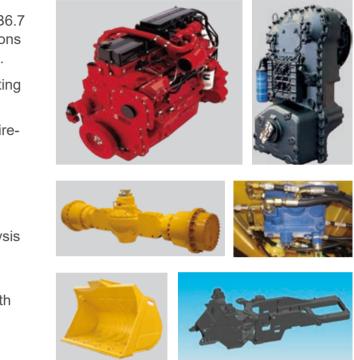

#### **High Reliability**

- Cummins B6.7 Engine, complying with Cummins B6.7 Engine providing power of complex working conditions and providing power of complex working conditions.
- Automatic 4WG 160 torque converter, reduced shifting impact in travelling for various working conditions.
- > XCMG wet axle, meeting high loaded working requirements.
- Full hydraulic wet brake system of high reliability and maintenance free.
- Extra heavy load frame structure design, FEA analysis on key structural to ensure strong structure and extended machine life.
- ▶ Wear-resistance and impact-resistance high strength steel plate for bucket material.

#### Program Parameter Rated bucket capacity /m<sup>3</sup> 1.9 Rated working load /kg 3500 Operating weight /kg 13500±300 Dumping height /mm 2842 Dumping reach /mm 1024 Wheelbase /mm 3000 Track /mm 1930 Minimum ground clearance/mm 410 Overall length /mm 7705 Overall height /mm 3405 2482 Bucket width /mm Maximum breakout force/kN 130 95 Maximum traction force/kN 5086 Clearance Circle/radius (Center of Tire) /mm 4.5 Boom lifting time /S Total cycle time /S 8.9 B6.7 Model 99 Engine Rated power /KW 2200 Declared rotating speed/r/min 20.5R25 Tire Forward/Reverse 1 8/8 Forward/Reverse 2 15/15 Drive Speed/Km/h Forward/Reverse 3 27/27 40 Forward4