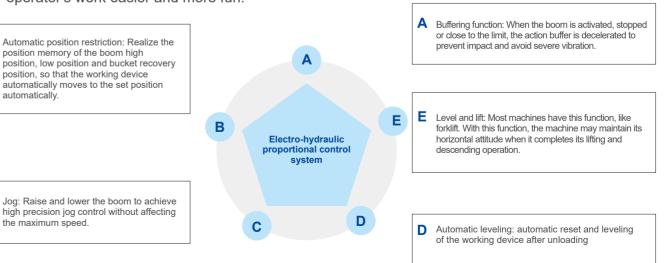

#### Intelligent

В

- The intelligent heat management system's large radiator + low-speed fan can automatically adjust the speed according to the heat dissipation requirements, so that the whole machine can quickly reach and maintain the best working condition, reduce energy consumption and reduce noise pollution. The fan has an automatic reversal function for self-cleaning in high dust environments.
- Electro-hydraulic proportional load sensitive hydraulic system provides on-demand distribution of fuel supply during steering and work unit operation. At the same time, command-based control makes the operator's work easier and more fun.