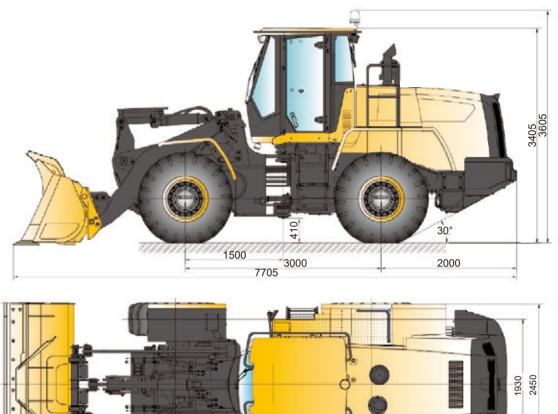

#### Program Parameter Rated bucket capacity /m<sup>3</sup> 1.9 Rated working load /kg 3500 Operating weight /kg 13500±300 Dumping height /mm 2842 Dumping reach /mm 1024 Wheelbase /mm 3000 Track /mm 1930 Minimum ground clearance/mm 410 Overall length /mm 7705 Overall height /mm 3405 2482 Bucket width /mm Maximum breakout force/kN 130 95 Maximum traction force/kN 5086 Clearance Circle/radius (Center of Tire) /mm 4.5 Boom lifting time /S Total cycle time /S 8.9 B6.7 Model 99 Engine Rated power /KW 2200 Declared rotating speed/r/min 20.5R25 Tire Forward/Reverse 1 8/8 Forward/Reverse 2 15/15 Drive Speed/Km/h Forward/Reverse 3 27/27 40 Forward4

#### **OUTLINE DIMENSIONS**