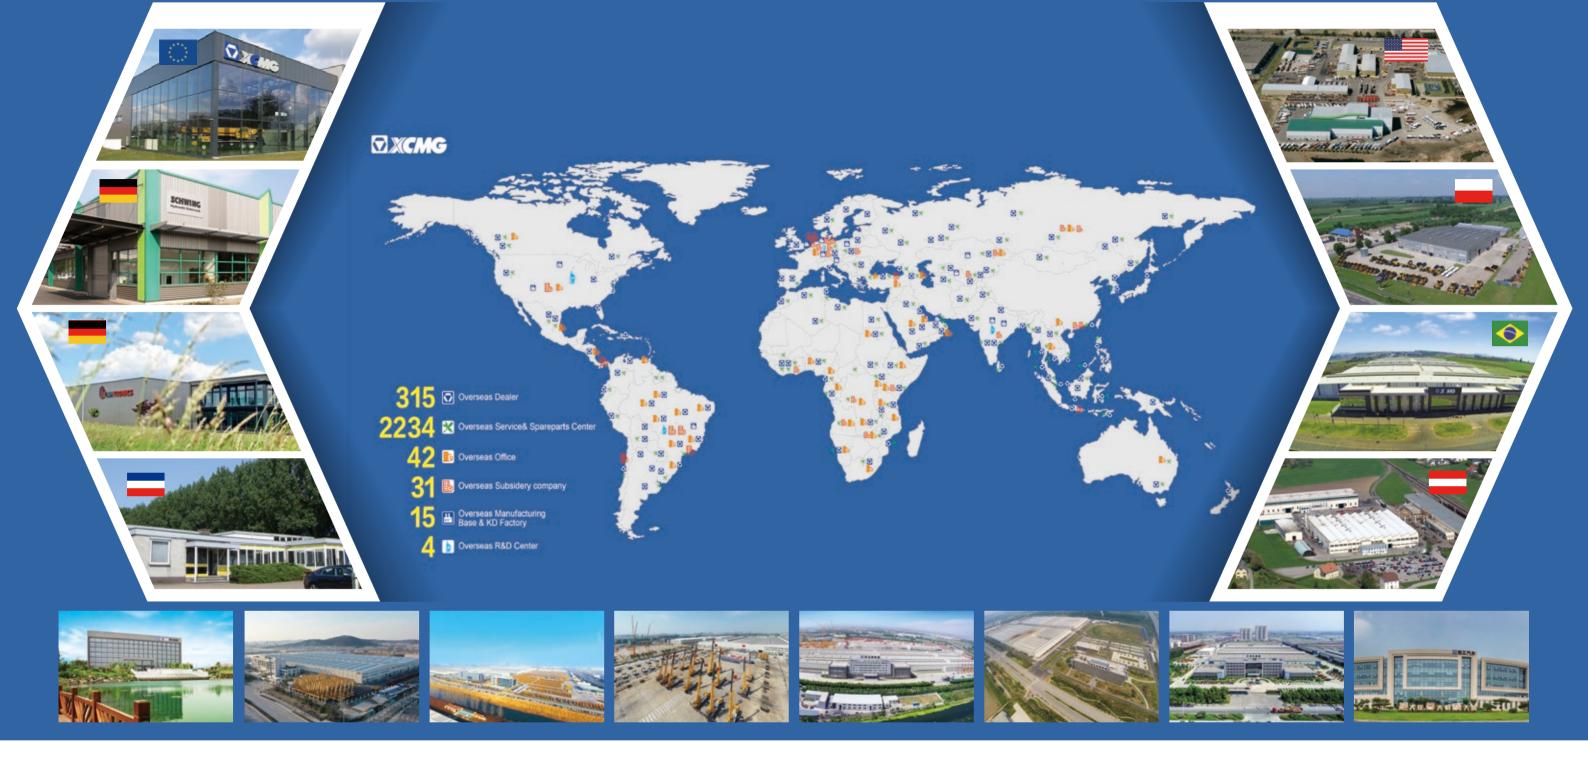

XCMG has established a global R&D network with a total of six centers in China, the US, Germany, Brazil and India, with China national technology center at its core. In addition to a number of manufacturing bases in China, the US, Germany, the Netherlands, Poland, Austria, Brazil, India, and Uzbekistan, we possess two complete machine brands (XCMG, Schwing), and several component brands including FT, AMCA. It is the strength of this global R&D network and manufacturing operations that has made XCMG the industry leading global construction equipment manufacturer that it is today.

For more than 30 years, XCMG has been sowing the seeds of overseas development as the No. 1 exporter in China's construction machi nery industry. Today, we have 42 branches and offices, 315 distributors, 526 contractors in 188 countries and regions worldwide and are still growing rapidly.

#### **XCMG IN EUROPE**

Since its foundation in 2012, XCMG is gradually establishing a complete network including: R&D department, local distribution, supply chain management and an integrated customer services training centre. Nowadays, with 4 branches, XCMG has 178 multinational employees in Europe, of which more than 50% are R&D engineers: ERC: XCMG European Research Center GmbH

#### ESS: XCMG European Sales and Services GmbH

Our local professional R&D team and cutting-edge innovation platform guarantee that our products are carefully crafted to the smallest detail according to diverse needs of European customers.

#### EPC: XCMG European Purchasing Center GmbH