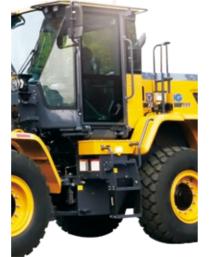

#### **OVERVIEW**

- XC938E wheel loader is a new generation of loader. XCMG makes full use of Group's international R&D platform to integrate global technology research and development resources to create international advanced and completely independent intellectual property rights. This model is powerful, rugged, energy efficient, safe and comfortable, and easy to maintain. It is the preferred production equipment for various construction projects plants and municipal construction.
- XC938E is equipped with EU Stage V/Tier 4 emission engine, ZF 4WG160 automatic transmission, XCMG wet axle, electro-hydraulic proportional load sensitive hydraulic system. The whole machine has significant advantages in terms of reliability, energy saving, high efficiency and comfort, and has reached the international advanced level.

#### **OUTLINE DIMENSIONS**