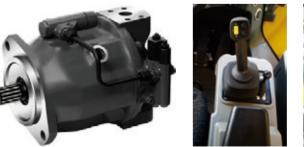

#### **OVERVIEW**

- XC938E wheel loader is a new generation of loader. XCMG makes full use of Group's international R&D platform to integrate global technology research and development resources to create international advanced and completely independent intellectual property rights. This model is powerful, rugged, energy efficient, safe and comfortable, and easy to maintain. It is the preferred production equipment for various construction projects plants and municipal construction.
- XC938E is equipped with EU Stage V/Tier 4 emission engine, ZF 4WG160 automatic transmission, XCMG wet axle, electro-hydraulic proportional load sensitive hydraulic system. The whole machine has significant advantages in terms of reliability, energy saving, high efficiency and comfort, and has reached the international advanced level.

#### **Comfort Operation**

- Spacious and ergonomic cab with excellent visibility.
- > FOPS/ROPS cab with heat and air conditioning provides good air flow through multiple vents.
- > The cab is well seated and insulated to provide a dust proof environment.
- All switches are conveniently placed.
- Digital gauges monitor the machine vital functions.
- Suspension seat with lumbar support reduce operator fatigue.
- ▶ Integrated F-N-R electronic lever of shifting function for precise control, easy operation and high working efficiency.