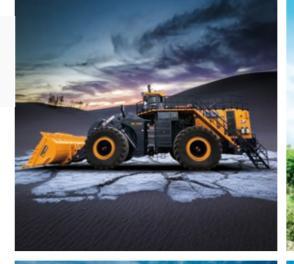

#### **OVERVIEW**

- XC938E wheel loader is a new generation of loader. XCMG makes full use of Group's international R&D platform to integrate global technology research and development resources to create international advanced and completely independent intellectual property rights. This model is powerful, rugged, energy efficient, safe and comfortable, and easy to maintain. It is the preferred production equipment for various construction projects plants and municipal construction.
- XC938E is equipped with EU Stage V/Tier 4 emission engine, ZF 4WG160 automatic transmission, XCMG wet axle, electro-hydraulic proportional load sensitive hydraulic system. The whole machine has significant advantages in terms of reliability, energy saving, high efficiency and comfort, and has reached the international advanced level.

### WHEELLOADER XC938E