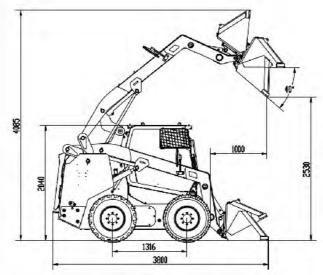

| Description               | Specifications | Unit  |
|---------------------------|----------------|-------|
| Rated load                | 1260           | kg    |
| Bucket capacity           | 0.6            | m³    |
| Operating mass            | 3950           | kg    |
| Rated power of the engine | 53.7           | kW    |
| Rated speed of the engine | 2500           | r/min |
| Dumping height            | 2530           | mm    |
| Dumping range             | 1000           | mm    |
| Wheelbase                 | 1316           | mm    |
| Wheel tread               | 1500           | mm    |
| Maximum breakout force    | ≥33            | kN    |
| Maximum traction force    | ≥36            | kN    |
| Total cycle time          | ≤11            | s     |
| Speed                     | 11/21          | km/h  |