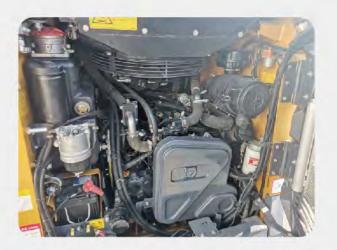

7 DIXCMG

- The rear cover and the upper cover can be fully opened to open the radiator for easy maintenance in a sufficient rear space.
- ◆ The cab can be fully turned for easy maintenance of hydraulic parts and pipes in a sufficient space.
  The central control box of the cab is configured with an access port for easy troubleshooting of
- circuit failures, as well as an internal LCD of real- time monitoring on the engine to indicate relevant failure codes.
- Integrated maintenance-free chain wheel case with chains pre-tensioned, oil inlet and discharge
- port on the side and bottom of the case respectively for easy replacement of gear oil.
  The frame is configured with the lateral hydraulic test interface for east testing.
- ◆ The air-conditioning compressor is configured with high and low-pressure test ports for easy
- system failure detection.
- The display of the driving cab can automatically read and indicate relevant information including
- ◆ internal ECU revolution, water temperature, oil pressure, etc., no external instrument required.