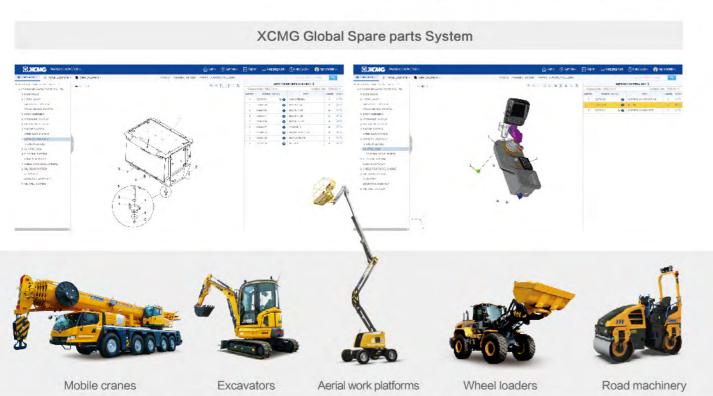

The main products by XCMG consists of 16 categories of equipment such as hoisting machinery, excavation machinery, concrete machinery, mining machinery, earth-moving machinery and road machinery, etc., as well as three categories of key components such as hydraulic system, transmission system and electric control system. Among above-mentioned, hoisting machinery ranks first in the world, and package solution of road construction and maintenance machinery, piling machinery and concrete machinery are among the first-class bloc in the world.

### Optimum Services, XCMG Guaranteed

XCMG-approved attachments

Genuine parts

Extension of warranty

solutions

Maintenance contract

Telematics

#### **Professional Integrated Complete Solutions**

The XCMG group has built a strong reputation based on the quality, reliability, and durability of its construction machinery. What's more,XCMG has gradually established a service network to constantly provide its local integrated and highly efficient complete solutions for all customers.