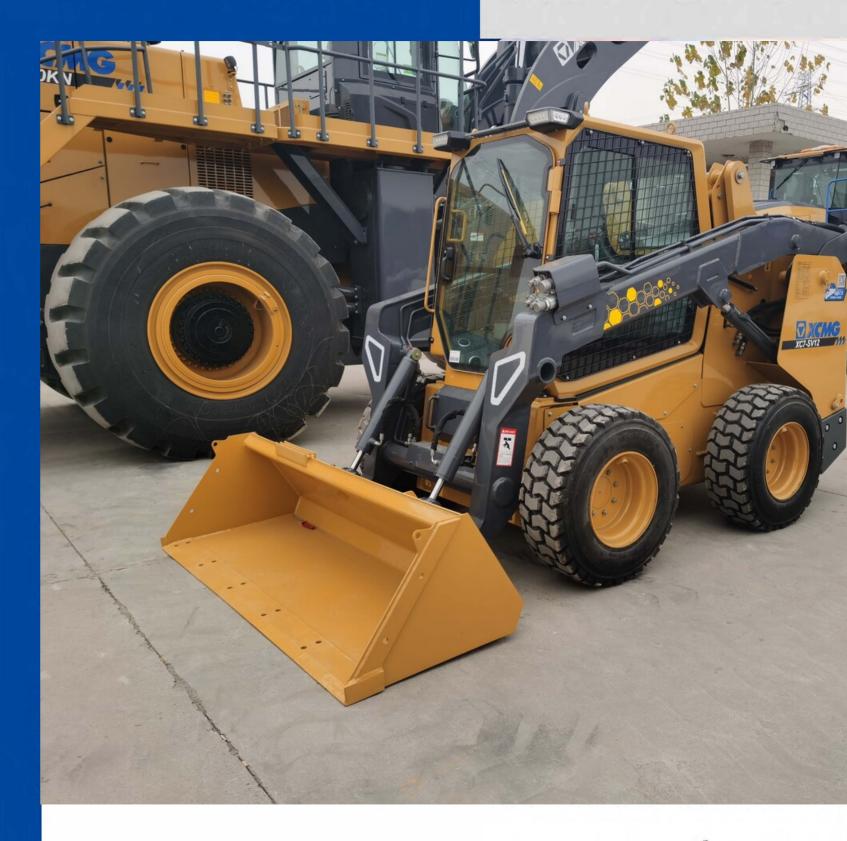

# XC7-SV12

### Product Overview

➤ As the first new product of skid loaders, XC7-SV12 is configured with updated technology and performance oriented toward the North American market ,which is the optimal choice for multiple conditions including road construction/maintenance/cleaning, snow removal, building engineering construction, forestry, landscape architecture, agriculture, slop finishing/leveling, and elevation/transportation, etc.

## Power Transmission System

➤ The XC7-SV12 features safety, reliability, advanced technology, and high efficiency, which is configured with multiple devices including the self-innovative vertical elevating mechanism with strong power, leveling function, and high operating efficiency, the panoramic driving cab with standard FOPS & ROPS mechanism for safety and reliability, space capsule—type driving compartment with intelligent display screen and real-time electronic monitoring system, to ensure its harmony of design and performance with intelligent and comfortable experience.

- A LED light C
- B ROPS&FOPS cab
- O High flow hydraulic quick change plug
- High strength bucket E
- Wear-resistant tires E D
- Centralized system pressure measurement point

- The working hydraulic system is optimized to realize the combined action of boom lifting and bucket overturning to ensure automatic leveling of the lifting arm, and the operation process is stable and efficient.
- ◆ The standard double-accelerator control model can use the pedal accelerator or work at preset constant power to save the operation labor.
- ◆ The machine has Compact structure, low turning radius, and strong site adaptability.
- The quick-change coupling equipped can change attachments rapidly in the construction site.
- Whole machine operation way to adopt Pilot hydraulic control & multifunction electronic control model, All operations are responsive and accurate.