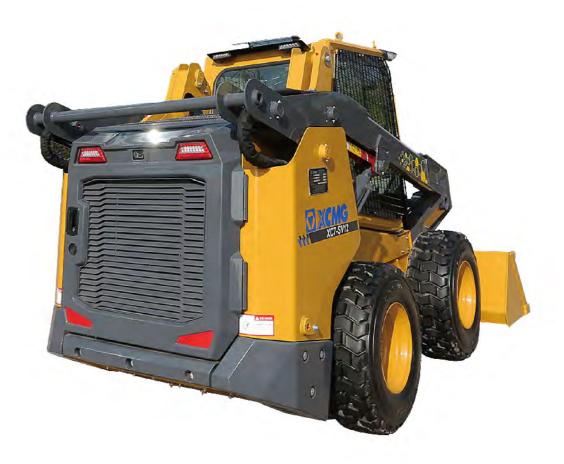

### Product Overview

➤ As the first new product of skid loaders, XC7-SV12 is configured with updated technology and performance oriented toward the North American market ,which is the optimal choice for multiple conditions including road construction/maintenance/cleaning, snow removal, building engineering construction, forestry, landscape architecture, agriculture, slop finishing/leveling, and elevation/transportation, etc.

### Power Transmission System

- ◆ The internationally renowned brand YanMar engine is adopted, with strong power, low noise and high reliability. The whole machine has high reliability and fuel economy, low noise, low emissions, It is a high-quality product specially designed, manufactured and verified for the working conditions of construction machinery.
- ◆ The static hydraulic drive technology adopted features stable drive and high efficiency and
- ◆ The fully-sealed sprocket case and high strength chains feature automatic lubrication and maintenance-free.
- ◆ Hydraulic system: It includes internal high-flow combination, working cylinder with shock absorption, one-way leveling of moving arm, dual-speed system.

## Power Transmission System

➤ The XC7-SV12 features safety, reliability, advanced technology, and high efficiency, which is configured with multiple devices including the self-innovative vertical elevating mechanism with strong power, leveling function, and high operating efficiency, the panoramic driving cab with standard FOPS & ROPS mechanism for safety and reliability, space capsule—type driving compartment with intelligent display screen and real-time electronic monitoring system, to ensure its harmony of design and performance with intelligent and comfortable experience.

- A LED light C
- B ROPS&FOPS cab
- O High flow hydraulic quick change plug
- High strength bucket E
- Wear-resistant tires E D
- Centralized system pressure measurement point

- The working hydraulic system is optimized to realize the combined action of boom lifting and bucket overturning to ensure automatic leveling of the lifting arm, and the operation process is stable and efficient.
- ◆ The standard double-accelerator control model can use the pedal accelerator or work at preset constant power to save the operation labor.
- ◆ The machine has Compact structure, low turning radius, and strong site adaptability.
- The quick-change coupling equipped can change attachments rapidly in the construction site.
- Whole machine operation way to adopt Pilot hydraulic control & multifunction electronic control model, All operations are responsive and accurate.