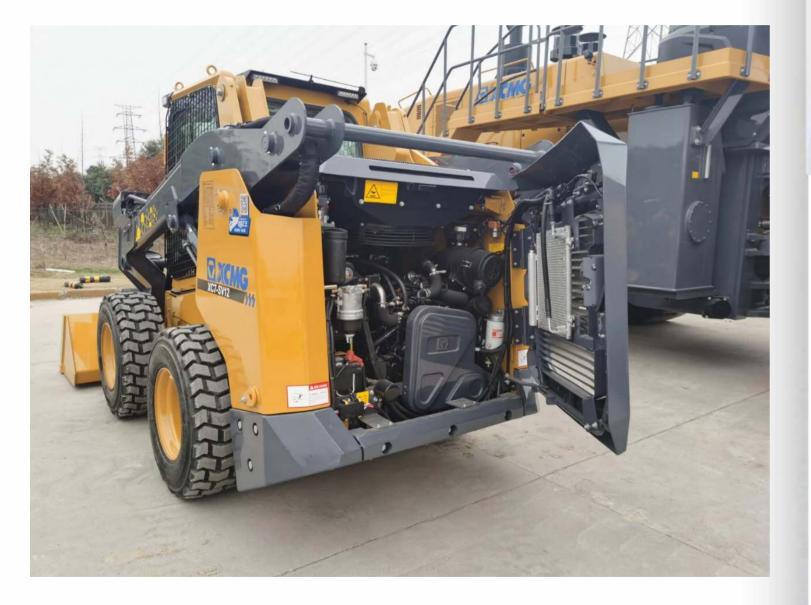

7 DIXCMG

- The rear cover and the upper cover can be fully opened to open the radiator for easy maintenance in a sufficient rear space.
- ◆ The cab can be fully turned for easy maintenance of hydraulic parts and pipes in a sufficient space.
  The central control box of the cab is configured with an access port for easy troubleshooting of
- circuit failures, as well as an internal LCD of real- time monitoring on the engine to indicate relevant failure codes.
- Integrated maintenance-free chain wheel case with chains pre-tensioned, oil inlet and discharge
- port on the side and bottom of the case respectively for easy replacement of gear oil.
  The frame is configured with the lateral hydraulic test interface for east testing.
- ◆ The air-conditioning compressor is configured with high and low-pressure test ports for easy
- system failure detection.
- The display of the driving cab can automatically read and indicate relevant information including
- ◆ internal ECU revolution, water temperature, oil pressure, etc., no external instrument required.