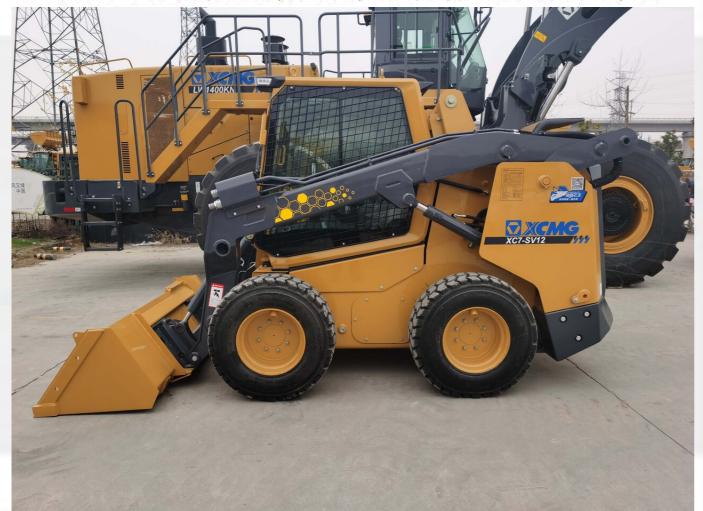

7 DIXCMG

- The rear cover and the upper cover can be fully opened to open the radiator for easy maintenance in a sufficient rear space.
- ◆ The cab can be fully turned for easy maintenance of hydraulic parts and pipes in a sufficient space.
  The central control box of the cab is configured with an access port for easy troubleshooting of
- circuit failures, as well as an internal LCD of real- time monitoring on the engine to indicate relevant failure codes.
- Integrated maintenance-free chain wheel case with chains pre-tensioned, oil inlet and discharge
- port on the side and bottom of the case respectively for easy replacement of gear oil.
  The frame is configured with the lateral hydraulic test interface for east testing.
- ◆ The air-conditioning compressor is configured with high and low-pressure test ports for easy
- system failure detection.
- The display of the driving cab can automatically read and indicate relevant information including
- ◆ internal ECU revolution, water temperature, oil pressure, etc., no external instrument required.