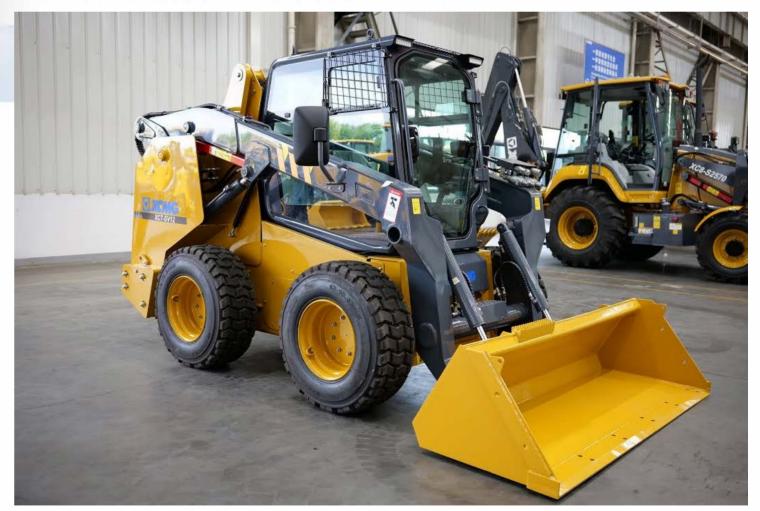

- A LED light C
- B ROPS&FOPS cab
- O High flow hydraulic quick change plug
- High strength bucket E
- Wear-resistant tires E D
- Centralized system pressure measurement point

- The working hydraulic system is optimized to realize the combined action of boom lifting and bucket overturning to ensure automatic leveling of the lifting arm, and the operation process is stable and efficient.
- ◆ The standard double-accelerator control model can use the pedal accelerator or work at preset constant power to save the operation labor.
- ◆ The machine has Compact structure, low turning radius, and strong site adaptability.
- The quick-change coupling equipped can change attachments rapidly in the construction site.
- Whole machine operation way to adopt Pilot hydraulic control & multifunction electronic control model, All operations are responsive and accurate.