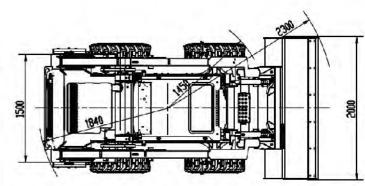

| Description               | Specifications | Unit  |
|---------------------------|----------------|-------|
| Rated load                | 1260           | kg    |
| Bucket capacity           | 0.6            | m³    |
| Operating mass            | 3950           | kg    |
| Rated power of the engine | 53.7           | kW    |
| Rated speed of the engine | 2500           | r/min |
| Dumping height            | 2530           | mm    |
| Dumping range             | 1000           | mm    |
| Wheelbase                 | 1316           | mm    |
| Wheel tread               | 1500           | mm    |
| Maximum breakout force    | ≥33            | kN    |
| Maximum traction force    | ≥36            | kN    |
| Total cycle time          | ≤11            | s     |
| Speed                     | 11/21          | km/h  |