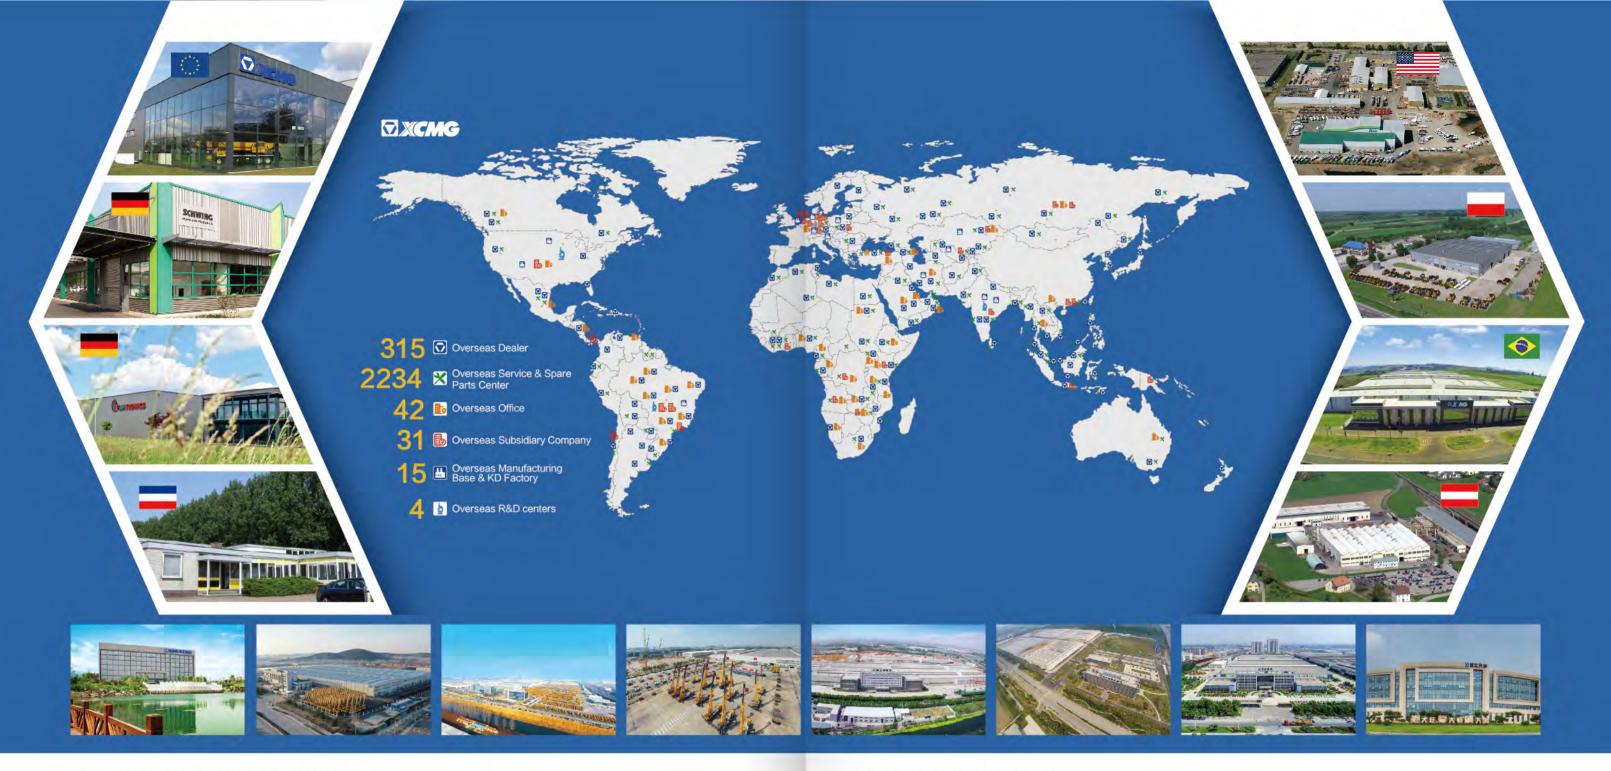

XCMG has accumulated more than 8000 approved patents, including more than 1900 invention patents and more than 130 PCT international patents. Entities of R&D centers, manufacturing plants or KD factories are in operation in more than 10 countries such as Germany, the United States, Brazil and India, XCMG has also acquired three European enterprises including Schwing in Germany. The Brazil manufacturing plant, with an investment of 350 million dollars to build up factories on a bare ground, has become a model of economic cooperation between China and Brazil. At present, XCMG products are exported to 187 countries and regions, covering 97% of the countries along "The Belt and Road" area. In export business to 35 countries, XCMG's proportion ranks NO. 1, with a steady first place within Chinese industry in terms of annual export volume and overseas income.

#### XCMG IN EUROPE

Since 1990s when XCMG was already a known brand within the industry in Europe, XCMG has been one of the major international manufacturers supplying products and service across the Continent. With its rapid development in recent years, XCMG is gradually building up an all-round network including: R&D department; local distribution, supply chain management and an integrated customer services and training center.

At present, XCMG has 3 subsidiaries in operation, with more than 100 multinational employees in Europe:

- -ERC XCMG European research center GmbH
- -EPC XCMG European purchasing center GmbH
- -ESS XCMG European sales and services GmbH

XCMG is also holding a resource of more than 100 branches by local dealers throughout the Europe, generating a whole value chain that is serving the entire European market, including sales, service, financing, used equipment recycle, etc.