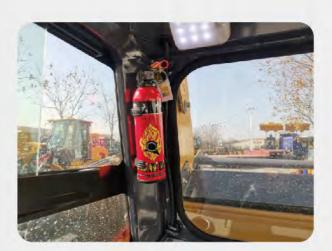

- ◆ The integral frame adopted features compact structure and high firmness and reliability. All critical structural parts are optimized through finite element analysis to realize reasonable stress distribution.
- ◆ The working device and each hinge pin of the working device adopts highstrength pins to improve the service life of the structural parts.
- ◆ The main wear-resistant parts of the bucket are made of high-strength wear-resistant plates, and the structure is reliable.
- ◆ The cab is configured with the internal safety seat, safety belt, and extinguisher.
- ◆ The cab is configured with a rear emergency escape window.
- ◆ The hydraulic system has the function of turning off the boom and lowering the boom to ensure safe and reliable operation during the operation of the whole machine.
- The ROPS & FOPS driving cab is configured with the external removable protection grid and safety lock.